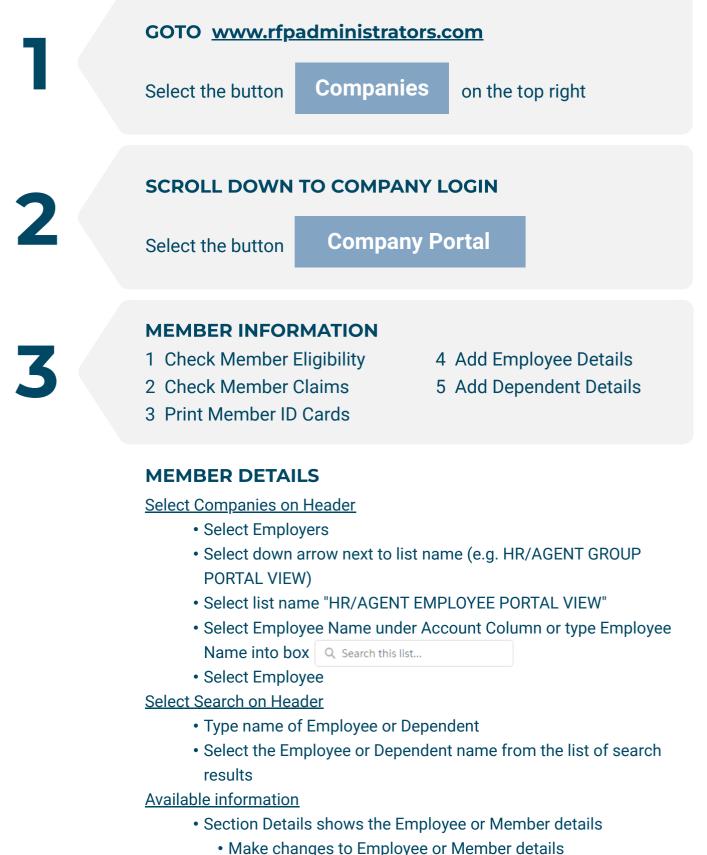

# Portal Access for Employers

FOR GROUP HR MANAGERS

- Print ID Cards here by selecting Generate ID Card
- Select Related Section Info for ID Cards, Member links, and more
- If on the Employee page select the Member name for Member information
- On the Member Page select Related Section Info for information on claim status and additional details